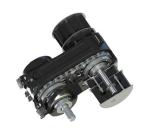

#### **30 SERIES AIRSEEDER**

14,000 TRAILING STEERABLE QUAD, 2 BIN, SECTIONAL CONTROL WITH AIR DAMPENING SYSTEM AND SMALL SEED DIRECT INJECTION

- Individual spool sensor system
- Electric actuation to engage/disengage
- X35 VR ground drive rate control
- Manual override capability
- Updated metering layout