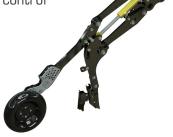

#### TERRITORY PLANTER

9 METRE, 250MM SPACING, DOUBLE SHOOT WITH PAIRED ROW POINT

- Ground following 450mm vertical travel
- Quick depth setting system 6mm (125mm depth)
- Hydraulic downforce up to 700lb break out force
- High trash flow capacity
- Clamp pivot system for longevity