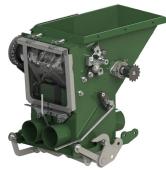

#### **30 SERIES AIRSEEDER**

14,000 TRAILING STEERABLE QUAD, 2 BIN, SECTIONAL CONTROL WITH AIR DAMPENING SYSTEM AND SMALL SEED DIRECT INJECTION

- Individual spool sensor system
- Electric actuation to engage/disengage
- X35 VR ground drive rate control
- Manual override capability
- Updated metering layout