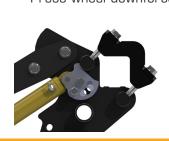

#### TERRITORY PLANTER

9 METRE, 250MM SPACING, DOUBLE SHOOT WITH PAIRED ROW POINT

- Ground following 450mm vertical travel
- Quick depth setting system 6mm (125mm depth)
- Hydraulic downforce up to 700lb break out force
- High trash flow capacity
- Clamp pivot system for longevity